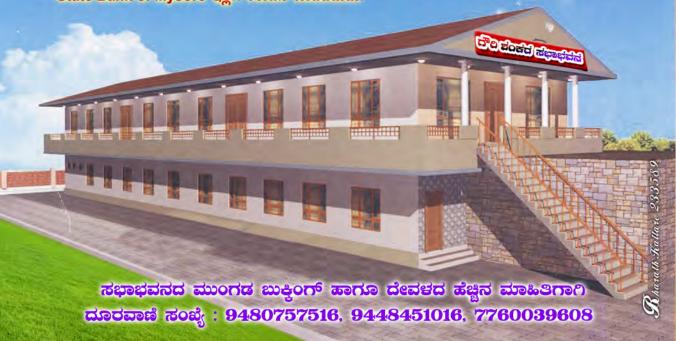

## (/) ಸಭಾಭವನದ ವೈಶಿಷ್ಟ್ಯತೆ 🏏

ಭಕ್ತರ ಅನುಕೂಲಕ್ಕಾಗಿ ಶ್ರೀ ದೇವಳದ ಅಭಿವೃದ್ಧಿಯ ದೃಷ್ಟಿಯಿಂದ ಪ್ರಕೃತಿಯ ಸುಂದರ ರಮಣೀಯ ಸ್ಥಳದಲ್ಲ

- \* ವಿಶಾಲವಾದ ಪಾರ್ಕಿಂಗ್ ವ್ಯವಸ್ಥೆ \* ಸುಮಾರು 1000 ಜನರ ಆಸನದ ವ್ಯವಸ್ಥೆಗಳನ್ನೊಳಗೊಂಡ ಸಭಾಂಗಣ
- \* ಸುಸಜ್ಜಿತವಾದ ರಂಗಮಂಟಪ \* ವಿಶಾಲವಾದ ಅನ್ನಭತ್ರ, \* ಪಾಕಶಾಲೆ ಮತ್ತು ಸಭಾಭವನದ ನಿರ್ಮಾಣ ಕಾರ್ಯವು ಸುಮಾರು ರೂ. 75 ಲಕ್ಷ ವೆಜ್ಞದಲ್ಲ ನಿರ್ಮಿಸಲಾಗಿದೆ. ಈ ಮಹತ್ಕಾರ್ಯಕ್ಕೆ ಭಕ್ತಾಭಮಾನಿಗಳಾದ ತಾವುಗಳು ತುಂಬು ಹೃದಯದಿಂದ ಧನಸಹಾಯವನ್ನಿತ್ತು ಸಹಕರಿಸುವಂತೆ ವಿನಂತಿ. ರೂ. 5೦೦೦ ಮತ್ತು ಅದಕ್ಕಿಂತ ಹೆಚ್ಚು ಮೊತ್ತ ನೀಡಿದವರ ಹೆಸರನ್ನು ಅಮೃತಶಿಲೆಯಲ್ಲ ಮುದ್ರಿಸಲಾಗುವುದು.